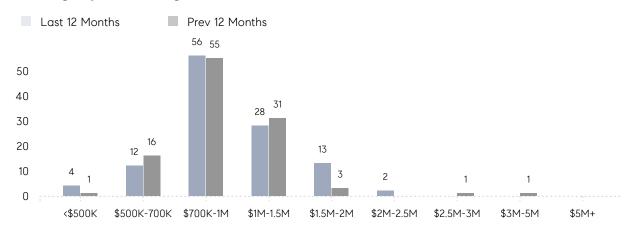

| \$962,500 | \$908,286 | 6%        |
|                | # OF CONTRACTS     | 5         | 3         | 67%       |
|                | NEW LISTINGS       | 4         | 2         | 100%      |
| Condo/Co-op/TH | AVERAGE DOM        | 1         | 15        | -93%      |
|                | % OF ASKING PRICE  | 100%      | 106%      |           |
|                | AVERAGE SOLD PRICE | \$869,900 | \$795,000 | 9%        |
|                | # OF CONTRACTS     | 1         | 2         | -50%      |
|                | NEW LISTINGS       | 0         | 0         | 0%        |
|                |                    |           |           |           |

Nov 2022

Nov 2021

% Change

# Woodcliff Lake

### NOVEMBER 2022

### Monthly Inventory



### Contracts By Price Range



### Listings By Price Range



# COMPASS



Compass makes no representations or warranties, express or implied, with respect to future market conditions or prices of residential product at the time the subject property or any competitive property is complete and ready for occupancy or with respect to any report, study, finding, recommendation or other information provided by Compass herein. Moreover, no warranty, express or implied, is made or should be assumed regarding the accuracy, adequacy, completeness, legality, reliability, merchantability or fitness for a particular purpose of any information, in part or whole, contained herein. All material is presented with the understanding that Compass shall not be deemed to provide legal, accounting or other professional services. This is not intended to solicit the purch