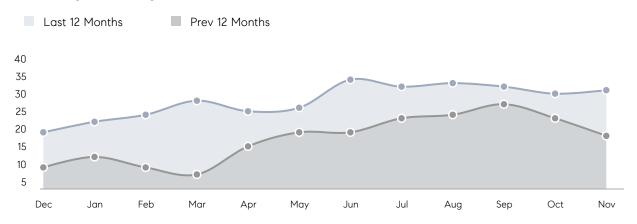

101%      |           |
|                | AVERAGE SOLD PRICE | \$962,500 | \$908,286 | 6%        |
|                | # OF CONTRACTS     | 5         | 3         | 67%       |
|                | NEW LISTINGS       | 4         | 2         | 100%      |
| Condo/Co-op/TH | AVERAGE DOM        | 1         | 15        | -93%      |
|                | % OF ASKING PRICE  | 100%      | 106%      |           |
|                | AVERAGE SOLD PRICE | \$869,900 | \$795,000 | 9%        |
|                | # OF CONTRACTS     | 1         | 2         | -50%      |
|                | NEW LISTINGS       | 0         | 0         | 0%        |
|                |                    |           |           |           |

Nov 2022

Nov 2021

% Change

# Woodcliff Lake

### NOVEMBER 2022

### Monthly Inventory



### Contracts By Price Range



### Listings By Price Range



# COMPASS



Compass makes no representations or warranties, express or implied, with respect to future market conditions or prices of residential product at the time the subject property or any competitive property is complete and ready for occupancy or with respect to any report, study, finding, recommendation or other information provided by Compass herein. Moreover, no warranty, express or implied, is made or should be assumed regarding the accuracy, adequacy, completeness, legality, reliability, merchantability or fitness for a particular purpose of any information, in part or whole, contained herein. All material is presented with the understanding that Compass shall not be deemed to provide legal, accounting or other p