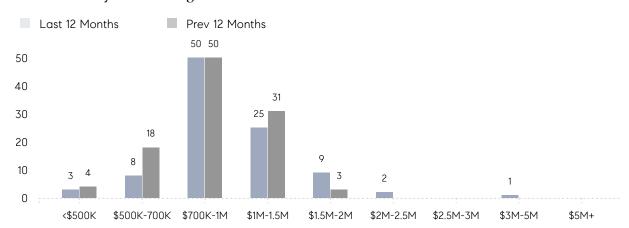

| AVERAGE SOLD PRICE | \$962,500 | \$908,286 | 6%        |
|                | # OF CONTRACTS     | 5         | 3         | 67%       |
|                | NEW LISTINGS       | 4         | 2         | 100%      |
| Condo/Co-op/TH | AVERAGE DOM        | 1         | 15        | -93%      |
|                | % OF ASKING PRICE  | 100%      | 106%      |           |
|                | AVERAGE SOLD PRICE | \$869,900 | \$795,000 | 9%        |
|                | # OF CONTRACTS     | 1         | 2         | -50%      |
|                | NEW LISTINGS       | 0         | 0         | 0%        |
|                |                    |           |           |           |

Nov 2022

Nov 2021

% Change

# Woodcliff Lake

### NOVEMBER 2022

### Monthly Inventory



### Contracts By Price Range



### Listings By Price Range



# COMPASS



Compass makes no representations or warranties, express or implied, with respect to future market conditions or prices of residential product at the time the subject property or any competitive property is complete and ready for occupancy or with respect to any report, study, finding, recommendation or other information provided by Compass herein. Moreover, no warranty, express or implied, is made or should be assumed regarding the accuracy, adequacy, completeness, legality, reliability, merchantability or fitness for a particular purpose of any information, in part or whole, contained herein. All material is presented with the understanding that Compass shall not be deemed to provide legal, accounting or other professional services. This is no